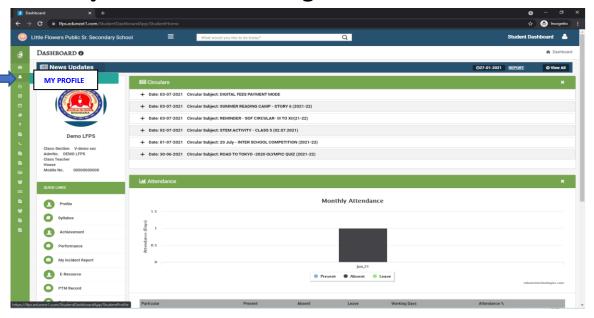

## Follow Steps:-

Login School Web Portal by the School provided ID & Password. Click on My Profile and find Google Meet Id & Password.