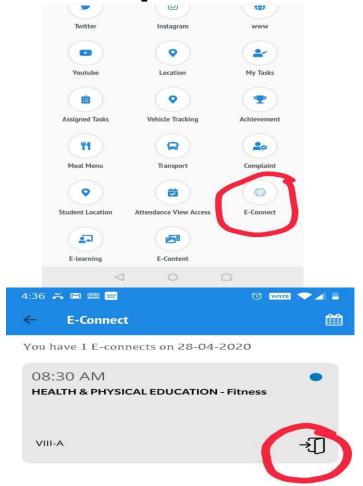

# PLEASE USE THIS FOLLOWING LINK FROM SCHOOL APP TO DIRECTLY CONNECT TO GOOGLE MEET:

1. Login through the school app in your smartphone or laptop.

2. You will find the option of e-connect. Click on that option.

3. Click on the link highlighted and you will be directed to the Google meet session.