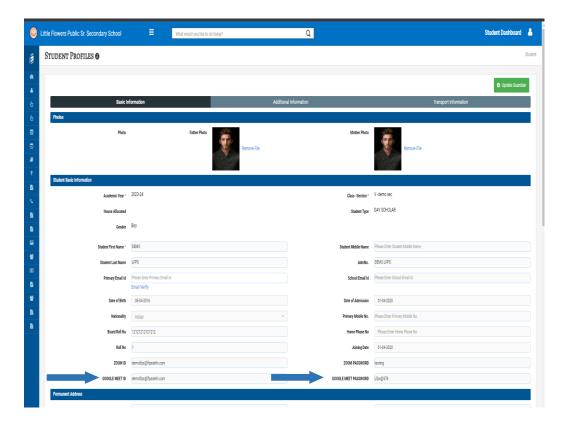

#### **HOW TO CHECK GOOGLE ID & PASSWORD**

Please note how to find Google Meet ID and Password for your ward on school Web Portal in student login.

Note: If any student tries to Login with wrong ID 5 times, ID will be locked. It will automatically start after half an hour, so don't start calling the teachers regarding this matter.

## Follow Steps:-

Login School Web Portal by the School provided ID & Password. Click on My Profile and find Google Meet Id & Password.